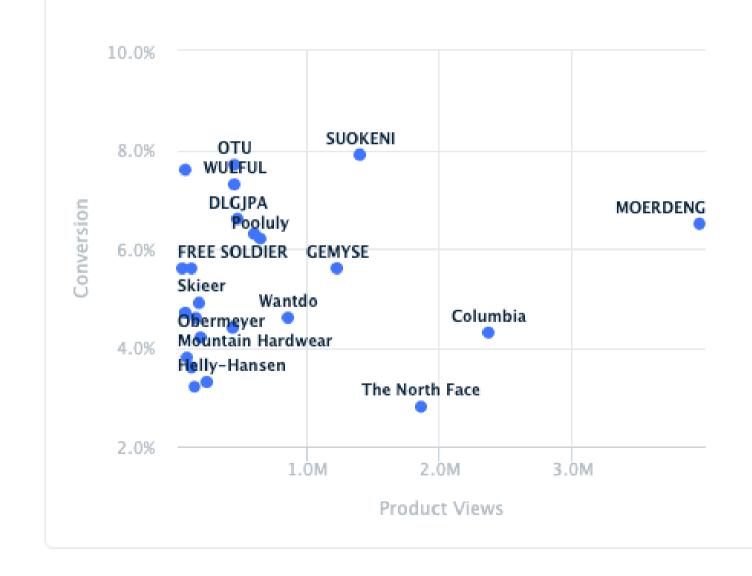

# AMAZON > WOMENS JACKET BRANDS

| Top Brands ()       Total       Share |              |          |         |          |               |          |      |         |
|---------------------------------------|--------------|----------|---------|----------|---------------|----------|------|---------|
| Brand                                 | Units Sold 🔸 | Change   | Revenue | Change   | Product Views | Change   | CVR  | Change  |
| MOERDENG                              | 257.4K       | - 13.3%  | \$12.5M | - 42.0%  | 4.0M          | + 25.8%  | 6.5% | - 30.9% |
| SUOKENI                               | 110.5K       | - 25.0%  | \$6.3M  | - 30.2%  | 1.4M          | - 12.4%  | 7.9% | - 14.1% |
| Columbia                              | 102.7K       | + 268.9% | \$9.1M  | + 265.5% | 2.4M          | + 364.7% | 4.3% | - 21.8% |
| GEMYSE                                | 68.9K        | - 26.8%  | \$5.1M  | - 24.8%  | 1.2M          | + 9.2%   | 5.6% | - 33.3% |
| The North Face                        | 51.1K        | + 119.6% | \$9.2M  | + 126.5% | 1.9M          | + 174.2% | 2.8% | - 17.6% |
| Pooluly                               | 40.2K        | - 67.5%  | \$1.8M  | - 75.9%  | 647.8K        | - 40.4%  | 6.2% | - 45.6% |
| Wantdo                                | 39.8K        | - 49.7%  | \$2.8M  | - 50.9%  | 859.9K        | - 14.2%  | 4.6% | - 41.8% |
| CAMEL CROWN                           | 37.8K        | + 21.7%  | \$2.4M  | - 4.0%   | 603.7K        | + 59.6%  | 6.3% | - 23.2% |

## AMAZON > WOMENS JACKET BRANDS

### Competitive Landscape 🕕

🛗 Jul 2022 - Jul 2023